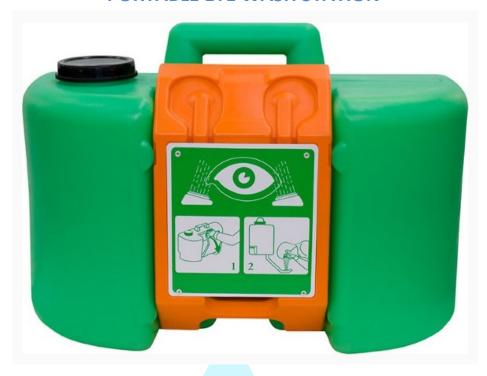

## **PORTABLE EYE WASH STATION**

**Product Code:** ABERP1024

Model: PORTABLE EYE WASH STATION

- Portable gravity operated eyewash features a 34 liters capacity.
- FDA high Density polyethylene tank that provides for over 13 minutes of full pattern flushing at 0.4 gpm.
- Pulling the yellow activation arm down to the open position activates unit.
- Tank has handle on the top to allow easy handling. A wide-fill opening with threaded cap permits easy inspection, cleaning and filling.
- Model supplied with wall bracket and bacteria static additive to permit storage of water for water for up to six months.